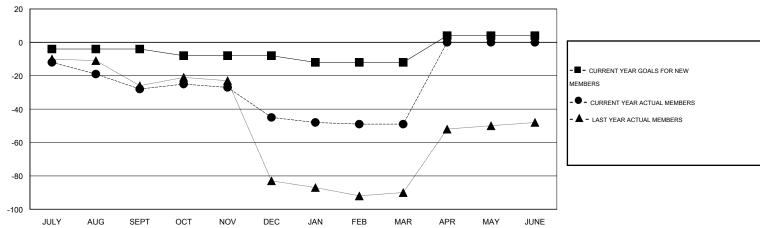

### GOALS AND ACTUAL NEW CLUBS CUMULATIVE

#### GOALS AND ACTUAL MEMBERS CUMULATIVE

| DROPPED CLUBS: 2  DROPPED MEMBERS |          | 21 CLUBS OF 43 ADDED 1 OR MORE NEW MEMBERS | GENDER DISTRIBU<br>MALE<br>FEMALE     | TION<br>841 (73.84%)<br>298 (26.16%) |           |
|-----------------------------------|----------|--------------------------------------------|---------------------------------------|--------------------------------------|-----------|
| DECEASED CLUB CANCELLED           | 15<br>17 | CLICK HERE FOR HEALTH ASSESSMENT DATA      | FAMILY UNIT MEMBERS HEAD OF HOUSEHOLD |                                      | 139<br>66 |
| OTHER<br>TOTAL                    | 113      |                                            | NON-HEAD OF HOUSEHOL                  | 73                                   |           |